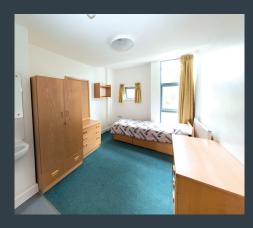

#### On-campus residential accommodation

Mainly single with some twin rooms with modern communal bathrooms and a number of dormitories for 4 – 8 students. Mix of traditional accommodation embedded in the stunning main quad in addition to separate and self-contained boarding houses. The student:bathroom ratio is approximately 6:1 in each boarding house; boys and girls are housed in different accommodation areas / boarding houses and each area is supervised